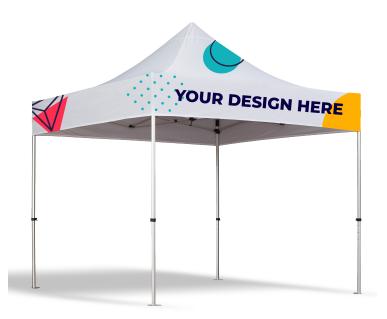

## FLAG FABRIC 3x3m GAZEBO

Collapsible 3x3 metre gazebo made of 100% polyester fabric (115 g/m²). The valance and roof can be customised with your choice of colours and/or designs.

The fabric has an anti-pollution Surface treatment, and is colourfast and washable.

It includes a metallic grey aluminium structure made up of 40 mm hexagonal tuve segments with black hardened plastic joints.