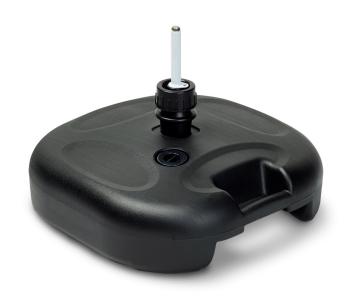

## **WATER BASE**

**Features** 

Description

This kind of base is also called a water "tank".

Once full, it provides greater stability to the whole flag structure.

Adaptor for Fly Banner flagpole included.

Its advantage is that it can be filled with water or sand when the Fly Banner is mounted, and can be emptied once the event is over for lighter and easier transport.

## **TECHNICAL DATA SHEET**

| Materials                 | Blow-moulded plastic                                                           |
|---------------------------|--------------------------------------------------------------------------------|
| Dimensions                | 43 x 43 x 17 cm.                                                               |
| Colour                    | Black                                                                          |
| Weight                    | Approx. 1 kg (empty). Once filled with water or sand it can weigh up to 20 kg. |
| Compatibility             | All Fly Banner models: Feather, Drop and Rectangular.                          |
| Other                     | For both indoor and outdoor use.                                               |
| Scheme<br>and<br>Measures | E43 in cm.                                                                     |