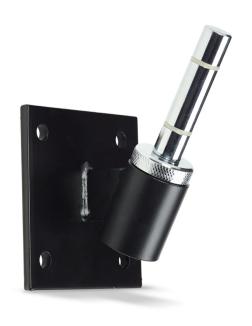

## **WALL BASE**

**Features** 

Description

Base for wall with fixed inclination of 45 degrees.

Elegant base to place on walls and facades in establishments at street level.

## **TECHNICAL DATA SHEET**

| Materials                    | Chrome-plated iron.                                              |
|------------------------------|------------------------------------------------------------------|
| Dimensions                   | Height: 14 cm. Base: 10 x 10 cm.                                 |
| Colour                       | Black and metallic grey.                                         |
| Weight                       | Approx. 850 g.                                                   |
| Compatibility                | Recommended for Fly Banner Feather, Drop and Rectangular models. |
| Other                        | For outdoor use. Easy to assemble (around 4 minutes).            |
| Scheme<br>and<br>Measurement | 0 in cm.                                                         |