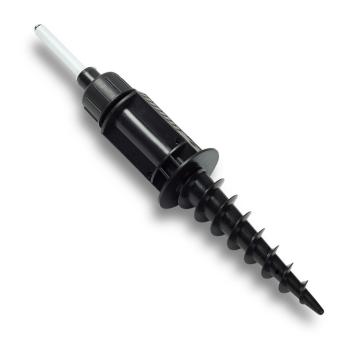

## **SCREW OR THREADED BASE**

**Features** 

Description

Thanks to its screw-like tip, this base is perfect for using on the beach or on earth surfaces, such as gardens, fields and campsites. It has two olding handles to facilitate its insertion into the ground.

## **TECHNICAL DATA SHEET**

| Materials                 | Hardened plastic.                                     |
|---------------------------|-------------------------------------------------------|
| Dimensions                | Height: 41 cm. Diameter: 10 cm.                       |
| Colour                    | Black.                                                |
| Weight                    | Approx. 350 g.                                        |
| Compatibility             | All Fly Banner models: Feather, Drop and Rectangular. |
| Other                     | For outdoor use                                       |
| Scheme<br>and<br>Measures | 10 in cm.                                             |