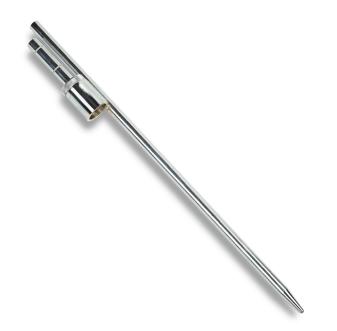

## **POINTED BASE**

Elegant base for Fly Banners. Thanks to the elongated tip, it can be easily inserted into compact earth, such as in gardens, fields and capsites.

## **TECHNICAL DATA SHEET**

| Features                  | Description                                          |
|---------------------------|------------------------------------------------------|
| Materials                 | Chome-plated iron.                                   |
| Dimensions                | Height: 50 cm. Diámeter: 5 cm.                       |
| Colour                    | Metallic silver.                                     |
| Weight                    | 1 kg.                                                |
| Compatibility             | All Fly Banner models: Feather, Drop and Rectangular |
| Other                     | For outdoor use. Especially for gardens.             |
| Scheme<br>and<br>Measures |                                                      |