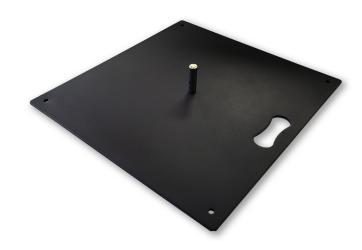

## **HERCULES BASE 12 KG**

This luxury base extra large gives the Fly Banner a very elegant and sober look. It has a very fine grained rough surface with a finished matte black colour. In addition, its weight gives great stability to the whole structure. It is very popular in situations where aes thetics are of the utmost importance, as well as for permanent exhibitions of a Fly Banner.

## **TECHNICAL DATA SHEET**

| Features       | Description                                           |
|----------------|-------------------------------------------------------|
| Materials      | Iron.                                                 |
| Dimensions     | 48 x 48 cm.                                           |
| Colour         | Mate black.                                           |
| Weight         | 12 kg.                                                |
| Compatibilidad | All Fly Banner models: Feather, Drop and Rectangular. |
| Other          | For both indoor and outdoor use.                      |