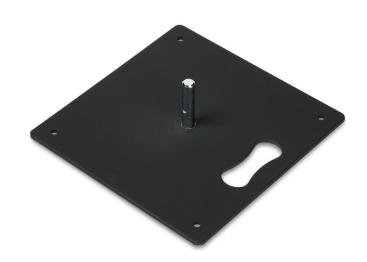

## **DELUXE BASE 4KG**

This luxury base gives the Fly Banner a very elegant and sober look.

It has a very fine-grained rough surface.

In addition, its weight gives great stability to the whole structure.

It is very popular in situations where aesthetics are of the utmost importance, as well as for permanent exhibitions of a Fly Banner.

It has a cut-out handle to facilitate its transport.

## **TECHNICAL DATA SHEET**

| Features       | Description                                           |
|----------------|-------------------------------------------------------|
| Materials      | Iron.                                                 |
| Dimensions     | 30 x 30 cm.                                           |
| Colour         | Mate black.                                           |
| Weight         | 4 kg.                                                 |
| Compatibilidad | All Fly Banner models: Feather, Drop and Rectangular. |
| Other          | For both indoor and outdoor use.                      |