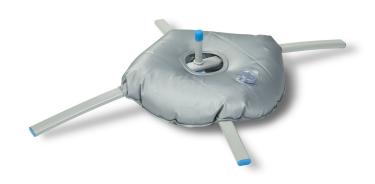

## **CROSS BASE WITH FLOAT**

**Features** 

Description

So called because of its characteristic cross shape. It is made up of two articulated iron pipes with a fixed pin that allows it to be folded for easy transport and for easy transport and storage.

It is complemented with a refillable float to provide more weight and to give it more weight and stability. It can be filled filled with water and emptied for reuse.

## **TECHNICAL DATA SHEET**

| Materials                  | Made of Chrome-plated iron. Float: PVC               |
|----------------------------|------------------------------------------------------|
| Dimensions                 | Cross: 82 x 67 x 5 cm. Float: 42 x 10.               |
| Colour                     | Grey.                                                |
| Weight                     | Cross: 1kg. Float: 100g with a capacity of 8 litres. |
| Compatibility              | All Fly Banner models: Feather, Drop and Regular     |
| Other                      | For both indoor and outdoor use.                     |
| Scheme and<br>Measurements | 29 in cm. 82 42                                      |