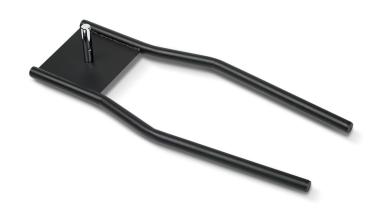

## **BASE FOR CAR WHEEL**

**Features** 

Description

Base designed to be placed under a car Wheel, giving the Fly Banner a stable structure.

It is popular in car dealers, used vehicle sales, ycling events, etc.

## **TECHNICAL DATA SHEET**

| reactives                 | Description                                            |
|---------------------------|--------------------------------------------------------|
| Materials                 | Chrome-plated iron.                                    |
| Dimensions                | 54 x 40 x 21 cm.                                       |
| Colour                    | Black                                                  |
| Weight                    | 1,2 kg.                                                |
| Compatibility             | All Fly Banners models: Feather, Drop and Rectangular. |
| Others                    | Indoor and outdoor use.                                |
| Scheme<br>and<br>Measures | 0 in cm.                                               |