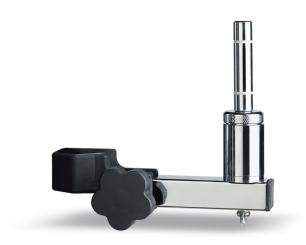

## **BASE FOR GAZEBO FOOT**

Useful base for attaching Fly Banner flags to the foot leg of a gazebo.

It has a mounting system that facilitates its adjustment to the foot and allows its angle to be altered.

## **TECHNICAL DATA SHEET**

. .

| Features                   | Description                                                     |
|----------------------------|-----------------------------------------------------------------|
| Materials                  | Made of Chrome-plated iron and hardened plastic at the base.    |
| Dimensions                 | 14 x 14 cm.                                                     |
| Colour                     | Black and Silver                                                |
| Weight                     | 650 g.                                                          |
| Compatibility              | Only for Fly Banner Feather and Fly Banner Drop models S and M. |
| Other                      | For indoor and outdoor use.                                     |
| Scheme and<br>Measurements | 4 $14$ in cm.                                                   |